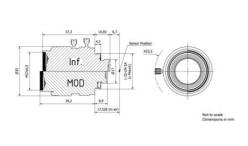

## **SPECIFICATIONS**

| Aperture Range Max | 1,6      |
|--------------------|----------|
| Aperture Range Min | 16       |
| Distortion         | -0,21    |
| Filter             | 27       |
| Focal Length       | 12 mm    |
| Focus              | Manual   |
| Focus distance min | 100 mm   |
| Lens Barrel        | C-Mount  |
| Pixel size min     | 5,5 μm   |
| Resolution max     | 2 MP     |
| Sensor size max    | 2/3"     |
| Weight             | 0,097 kg |
|                    |          |